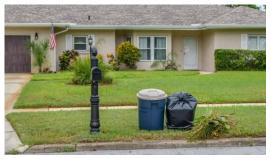

## Acceptable

## Curbside Solid Waste Guidelines

- All items should be placed in customer owned containers or bags
- Container(s) should not exceed 40 gallons in size
- Bagged items should not exceed 40 lbs. in weight
- All items should be placed at the curb before 7:00am on the day of collection
- Keep your items at the curb until the end of the day. Sometimes the timing of our arrival changes.